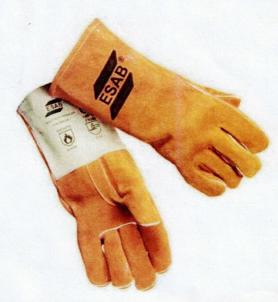

# Heavy Duty Split-Hide Heavy Duty MMA Welding Gauntlet

A welding glove made of split two colors hide, strong cow-grain leather. High dexterity with Kevlar stitching ensures that the glove can resist hard and mechanical stress. Fully welted, CE approved. Cat 2

#### Features

Reinforced Palm Wing Thumb Pattern Fully Welted Seams Fully Lined to Cuff

#### **Benefits**

Excellent levels of protection to the palm and back of hand

Robust construction

Wearer comfort